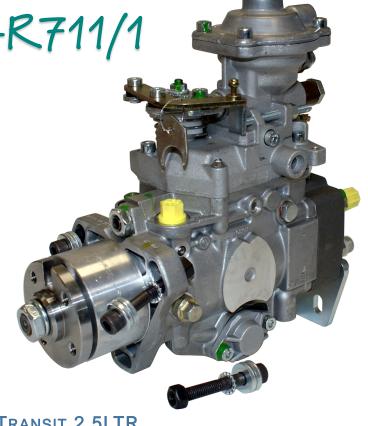

## **COMPLETE MODIFIED INJECTION PUMP** FROM DELPHI EPIC TO BOSCH TYPE VE

L202-R711/1

## O.E REFERENCE

8720A\*\*\* ALL NUMBERS 8720B\*\*\* ALL NUMBERS

> **CONVERTING FROM** 8720A...A TO 0 460 414 154

\*(FROM DATE OF DELIVERY.)

available to order now!!

FORD TRANSIT 2.5LTR TURBOCHARGED MODELS 1990—2000