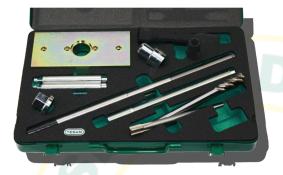

Diesel 1.9, 2.0, 2.4, 2.5 5 cyl., 2.5 V6, 3.3 V8 TDI

<u>S0000806-NRP</u>—Hydraulic Injector Puller 2.0 DCI / CDTI (Ram / Pump not included) S00000806—Kit WITH Ram + 50D310 Hand Pump

Application—M9R 2.0 DCI / CDTI Renault, VauxhallI Vivaro etc.