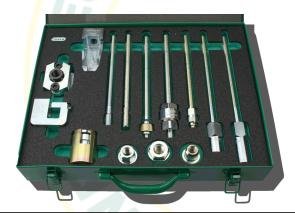

S0001413 - Common Rail Injector Universal Adaptor Set

For Hydraulic & Non Hydraulic Injector Extraction To suit—Bosch, Denso, VDO (Siemens).