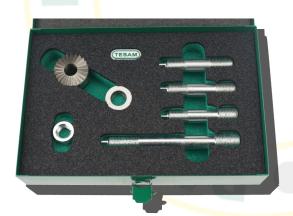

## \$0000103—Cam Shaft Cutter Kit

Cutter for polishing camshaft web Kit includes:

- Cutter with bearing resistance
- 4 cutter guides—M14, M16, M18 short, M18 long.

Application:

VW, Audi TDI engines

Engines:

Diesel 1.9, 2.0, 2.4, 2.5 5 cyl., 2.5 V6, 3.3 V8 TDI

<u>S0000806-NRP</u>—Hydraulic Injector Puller 2.0 DCI / CDTI (Ram / Pump not included) S00000806—Kit WITH Ram + 50D310 Hand Pump

Application—M9R 2.0 DCI / CDTI Renault, VauxhallI Vivaro etc.