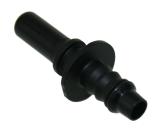

## **KIT REPLENISH...**

### **COMMON RAIL FUEL LINE CONNECTORS**

| 19D554 Female Connector 90° 8.0mm TO SUIT 8MM I.D HOSE |  |  |
|--------------------------------------------------------|--|--|
|                                                        |  |  |
|                                                        |  |  |
|                                                        |  |  |
|                                                        |  |  |