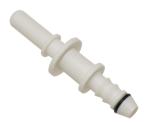

### **FUEL LINE CONNECTOR KIT**

#### BRAND NEW TO DARWEN DIESELS LTD

AUTOMOTIVE FUEL LINE QUICK CONNECTORS: FUEL LINE FITTINGS.

PUSH FIT CONNECTIONS FOR EASY ASSEMBLY WITHOUT HAVING TO USE TOOLS.. SAVING YOU TIME & MONEY.

CAN BE USED TO MAKE BOTH LINE-TO-LINE OR LINE-TO-EQUIPMENT CONNECTIONS.

- FUEL FEED / RETURN LINES
- TANK BREATHING
- VENTILATION LINES
- OIL COOLER LINES
- VACUUM CONTROL LINES

INTRODUCTORY OFFER

£75.00

+ VAT

**SPARE PARTS • TOOLS • TEST EQUIPMENT** 

Tel: +44 (0)1254 53545 Fax: +44 (0)1254 53547 E: sales@darwendiesels.com