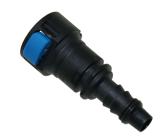

#### **COMMON RAIL FUEL LINE CONNECTORS**

19D520 Female Connector 7.89mm TO SUIT 8MM I.D HOSE

19D521 Female Connector 9.89mm TO SUIT 10MM I.D HOSE

19D522
Female Connector
10.0mm
TO SUIT 10MM I.D HOSE

19D523
Female Connector
8.0mm
TO SUIT 10MM I.D HOSE

19D550 Female Connector 90° 7.89mm TO SUIT 8MM I.D HOSE

19D551 Female Connector 90° 9.89mm TO SUIT 8MM I.D HOSE

19D552 Female Connector 45° 7.89mm TO SUIT 8MM I.D HOSE

19D553
Female Connector 90°
10.0mm
TO SUIT 10MM I.D HOSE