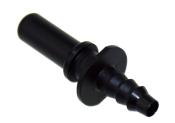

## **KIT REPLENISH...**

#### **COMMON RAIL FUEL LINE CONNECTORS**

19D520 Female Connector 7.89mm TO SUIT 8MM I.D HOSE

19D521 Female Connector 9.89mm TO SUIT 10MM I.D HOSE

19D522
Female Connector
10.0mm
TO SUIT 10MM I.D HOSE

19D523
Female Connector
8.0mm
TO SUIT 10MM I.D HOSE

19D550 Female Connector 90° 7.89mm TO SUIT 8MM I.D HOSE

19D551 Female Connector 90° 9.89mm TO SUIT 8MM I.D HOSE

19D552 Female Connector 45° 7.89mm TO SUIT 8MM I.D HOSE

19D553
Female Connector 90°
10.0mm
TO SUIT 10MM I.D HOSE