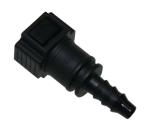

## **COMMON RAIL FUEL LINE CONNECTORS**

19D510 MALE CONNECTOR 9.49mm TO SUIT 8MM I.D HOSE

19D511 MALE CONNECTOR 9.49mm TO SUIT 10MM I.D HOSE

19D512 MALE CONNECTOR 9.49mm TO SUIT 10MM I.D HOSE

19D513 MALE CONNECTOR 9.49mm TO SUIT 8MM I.D HOSE

19D514 MALE CONNECTOR 9.49mm TO SUIT 10MM I.D HOSE

19D515 MALE CONNECTOR 9.49mm TO SUIT 8MM I.D HOSE

olts • Fittings • Seating & Sealing Washers • Worning Consumables • Filtration • General Spares • ieneral Spares • Lift Pum