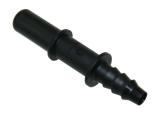

## **COMMON RAIL FUEL LINE CONNECTORS**

19D510 MALE CONNECTOR 9.49mm TO SUIT 8MM I.D HOSE

19D511 MALE CONNECTOR 9.49mm TO SUIT 10MM I.D HOSE

19D512 MALE CONNECTOR 9.49mm TO SUIT 10MM I.D HOSE

19D513 MALE CONNECTOR 9.49mm TO SUIT 8MM I.D HOSE

19D514 MALE CONNECTOR 9.49mm TO SUIT 10MM I.D HOSE

19D515 MALE CONNECTOR 9.49mm TO SUIT 8MM I.D HOSE

olts • Fittings • Seating & Sealing Washers • Worning Consumables • Filtration • General Spares • ieneral Spares • Lift Pum