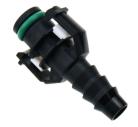

## **COMMON RAIL FUEL LINE CONNECTORS**

19D510 MALE CONNECTOR 9.49mm TO SUIT 8MM I.D HOSE

19D511 MALE CONNECTOR 9.49mm TO SUIT 10MM I.D HOSE

19D512 MALE CONNECTOR 9.49mm TO SUIT 10MM I.D HOSE

19D513 MALE CONNECTOR 9.49mm TO SUIT 8MM I.D HOSE

19D514 MALE CONNECTOR 9.49mm TO SUIT 10MM I.D HOSE

19D515 MALE CONNECTOR 9.49mm TO SUIT 8MM I.D HOSE

olts • Fittings • Seating & Sealing Washers • Worning Consumables • Filtration • General Spares • ieneral Spares • Lift Pum