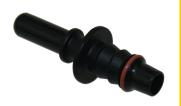

### **FUEL LINE CONNECTOR KIT**

#### BRAND NEW TO DARWEN DIESELS LTD

AUTOMOTIVE FUEL LINE QUICK CONNECTORS: FUEL LINE FITTINGS.

PUSH FIT CONNECTIONS FOR EASY ASSEMBLY WITHOUT HAVING TO USE TOOLS.. SAVING YOU TIME & MONEY.

CAN BE USED TO MAKE BOTH LINE-TO-LINE OR LINE-TO-EQUIPMENT CONNECTIONS.

- FUEL FEED / RETURN LINES
- TANK BREATHING
- VENTILATION LINES
- OIL COOLER LINES
- VACUUM CONTROL LINES

INTRODUCTORY OFFER

£75.00

+ VAT

**SPARE PARTS • TOOLS • TEST EQUIPMENT** 

Tel: +44 (0)1254 53545 Fax: +44 (0)1254 53547 E: sales@darwendiesels.com