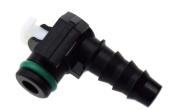

#### **COMMON RAIL FUEL LINE CONNECTORS**

19D520 Female Connector 7.89mm TO SUIT 8MM I.D HOSE

19D521 Female Connector 9.89mm TO SUIT 10MM I.D HOSE

19D522
Female Connector
10.0mm
TO SUIT 10MM I.D HOSE

19D523
Female Connector
8.0mm
TO SUIT 10MM I.D HOSE