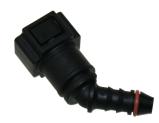

19D550 Female Connector 90° 7.89mm TO SUIT 8MM I.D HOSE

19D551 Female Connector 90° 9.89mm TO SUIT 8MM I.D HOSE

19D552 Female Connector 45° 7.89mm TO SUIT 8MM I.D HOSE

19D553
Female Connector 90°
10.0mm
TO SUIT 10MM I.D HOSE