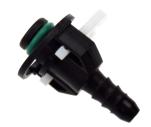

#### **COMMON RAIL FUEL LINE CONNECTORS**

19D520 Female Connector 7.89mm TO SUIT 8MM I.D HOSE

19D521 Female Connector 9.89mm TO SUIT 10MM I.D HOSE

19D522
Female Connector
10.0mm
TO SUIT 10MM I.D HOSE

19D523
Female Connector
8.0mm
TO SUIT 10MM I.D HOSE