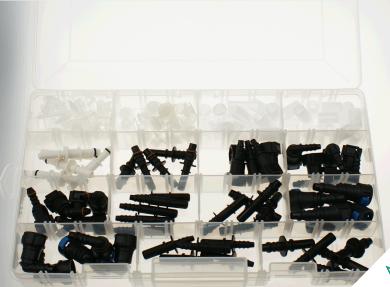

### **FUEL LINE CONNECTOR KIT**

# 135pcs Total

CONTENTS CAN BE PURCHASED SEPERATELY....
CHECK OUT OUR WEBSITE FOR MORE DETAILS
OR CALL US !!!

#### BRAND NEW TO DARWEN DIESELS LTD

AUTOMOTIVE FUEL LINE QUICK CONNECTORS: FUEL LINE FITTINGS.

PUSH FIT CONNECTIONS FOR EASY ASSEMBLY WITHOUT HAVING TO USE TOOLS.. SAVING YOU TIME & MONEY.

CAN BE USED TO MAKE BOTH LINE-TO-LINE OR LINE-TO-EQUIPMENT CONNECTIONS.

- FUEL FEED / RETURN LINES
- TANK BREATHING
- VENTILATION LINES
- OIL COOLER LINES
- VACUUM CONTROL LINES

INTRODUCTORY OFFER

£75.00

+ VAT

**SPARE PARTS • TOOLS • TEST EQUIPMENT** 

Tel: +44 (0)1254 53545 Fax: +44 (0)1254 53547 E: sales@darwendiesels.com