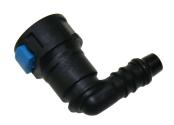

### **COMMON RAIL FUEL LINE CONNECTORS**

| 19D554 Female Connector 90° 8.0mm TO SUIT 8MM I.D HOSE |  |  |
|--------------------------------------------------------|--|--|
|                                                        |  |  |
|                                                        |  |  |
|                                                        |  |  |
|                                                        |  |  |