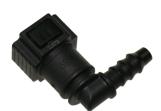

19D550 Female Connector 90° 7.89mm TO SUIT 8MM I.D HOSE

19D551 Female Connector 90° 9.89mm TO SUIT 8MM I.D HOSE

19D552 Female Connector 45° 7.89mm TO SUIT 8MM I.D HOSE

19D553
Female Connector 90°
10.0mm
TO SUIT 10MM I.D HOSE