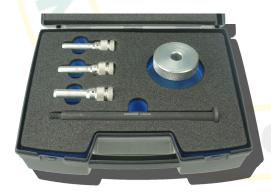

res • Lift Pumps ALWAYS THE BEST Sealing Washer

Vorkshop Consumables • Filtration • General S

Rail Spares • Lift Pump

the toolmaker

<u>311189000</u>—Glow Plug Removal Kit with Slide Hammer for M8– M9– M10 sizes.

<u>311204000</u>— Universal Glow Plug Filament Extractor Kit. Tip extraction M8x1 - M9x1 - M10x1 and M10x1.25

The set includes all the tools needed to safely remove terminal part of the electrode without damaging cylinder head.