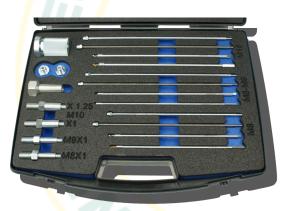

<u>311204000</u>— Universal Glow Plug Filament Extractor Kit. Tip extraction M8x1 - M9x1 - M10x1 and M10x1.25

The set includes all the tools needed to safely remove terminal part of the electrode without damaging cylinder head.