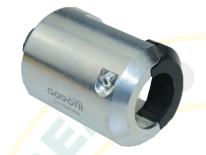

This system quickly and directly grips the hex body of all types of M8 - M9 - M10 glow plugs

Features the innovative FAST LOCK SYSTEM that ensures rapid extraction Does not damage the cylinder head. Slide hammer provided.