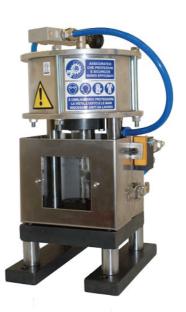

15 HP 12 CYLINDER TEST BENCH 100% OUTPUT DIRECT DRIVE MOTOR 4000 RPM WITH +/- 1 RPM ACCURACY VARIABLE FREQUENCY SPEED CONTROL AUTOMATIC SPEED SELECTION WITH MANUAL OVERRIDE AUTOMATIC SHOT COUNT HEATER/COOLER WITH AUTO TEMPERATURE CONTROL 12V/24V DC SUPPLY GRADUATES 0/45ml, 0/150ml & 0/260ml STANDARD BRACKETS, CLAMPS, HIGH PRESSURE PIPES & FUEL HOSES