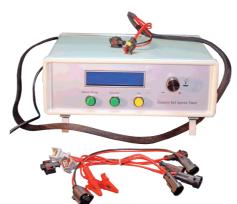

#### TO TEST AND REPAIR CAR, LIGHT COMMERCIAL & HEAVY COMMERCIAL COMMON RAIL, EUI, EUP, PDE & PPD SYSTEMS

( )

SUITABLE FOR -BOSCH SOLENOID & PIEZO INJECTORS DELPHI DFI 1.1 – 1.4, DFI 1.5, SOLENOID & PIEZO INJECTORS DENSO SOLENOID & PIEZO INJECTORS SIEMENS PIEZO INJECTORS BOSCH CP1, CP1K, CP1H, CP2, CP3, CP4 CP9, CP9-V PUMPS DELPHI DFP1, DFP3.1, DFP3.2, DFP6.1 PUMPS DENSO HP0, HP2, HP3, HP4 PUMPS SIEMENS (INCLUDING START/STOP) PUMPS

#### ALL TAILORED TO YOUR SPECIFIC REQUIREMENTS

FEATURES -

۲

FROM 1 - 6 INJECTORS TESTED SIMULTANEOUSLY 2000 bar MAXIMUM PRESSURE FAILSAFE SAFETY COVER INTEGRAL AUTOMATIC PRESSURE STABILISER DIGITAL PRESSURE DISPLAY INTEGRAL PRESSURE REGULATOR ABSORPSION DISPLAY PRE-SET PULSE FREQUENCY AND PULSE WIDTH PRE & POST INJECTION DELIVERY MEASUREMENT INTERFACE FULL RANGE VARIABLE VOLTAGE FOR PIEZO INJECTORS DENSO 24v BOOST INTERFACE POWER SURGE FILTER FREE STANDING SIMULATOR WITH MOBILE CABINET MOBILE INJECTOR RAIL CABINET INFORMATION DISK WITH 1 YEAR FREE SUBSCRIPTION STANDARD EQUIPMENT SUPPLIED WITH CABLES, PIPES, ADAPTORS ETC