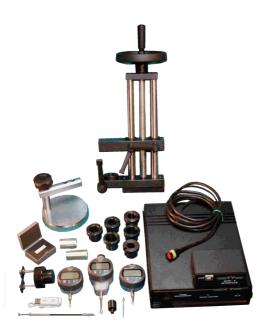

#### **DARWEN DIESELS**

۲

COMMON RAIL TEST UNIT

#### TO TEST AND REPAIR CAR, LIGHT COMMERCIAL & HEAVY COMMERCIAL COMMON RAIL, EUI, EUP, PDE & PPD SYSTEMS

( )

SUITABLE FOR -BOSCH SOLENOID & PIEZO INJECTORS DELPHI DFI 1.1 – 1.4, DFI 1.5, SOLENOID & PIEZO INJECTORS DENSO SOLENOID & PIEZO INJECTORS SIEMENS PIEZO INJECTORS BOSCH CP1, CP1K, CP1H, CP2, CP3, CP4 CP9, CP9-V PUMPS DELPHI DFP1, DFP3.1, DFP3.2, DFP6.1 PUMPS DENSO HP0, HP2, HP3, HP4 PUMPS SIEMENS (INCLUDING START/STOP) PUMPS

#### ALL TAILORED TO YOUR SPECIFIC REQUIREMENTS

FEATURES -

۲

FROM 1 - 6 INJECTORS TESTED SIMULTANEOUSLY 2000 bar MAXIMUM PRESSURE FAILSAFE SAFETY COVER INTEGRAL AUTOMATIC PRESSURE STABILISER DIGITAL PRESSURE DISPLAY INTEGRAL PRESSURE REGULATOR ABSORPSION DISPLAY PRE-SET PULSE FREQUENCY AND PULSE WIDTH PRE & POST INJECTION DELIVERY MEASUREMENT INTERFACE FULL RANGE VARIABLE VOLTAGE FOR PIEZO INJECTORS DENSO 24v BOOST INTERFACE POWER SURGE FILTER FREE STANDING SIMULATOR WITH MOBILE CABINET MOBILE INJECTOR RAIL CABINET INFORMATION DISK WITH 1 YEAR FREE SUBSCRIPTION STANDARD EQUIPMENT SUPPLIED WITH CABLES, PIPES, ADAPTORS ETC